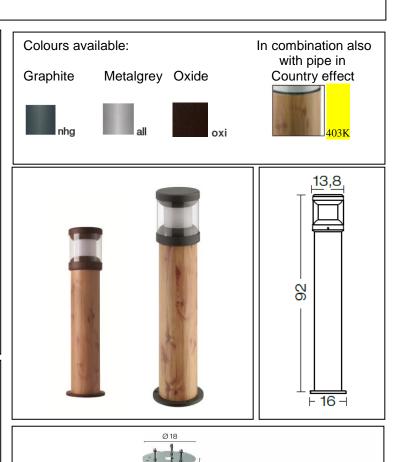

## **Polos**

Article 4032K090

Product type Bollard

Body material: Die-casting aluminium EN47100 and extruded aluminium AW 6060, prior the painting process, washed with stones. Painting made by polyester powder with high resistant against oxidation. Country collection finishing (K) aluminium tube plus a "wood that isn't wood" treatment.

Transparent polycarbonate UV protection and silicon gasket

Reflector in steel white painted

Screws in A2 stainless steel

Code: 00A405

101

code 0404M003 code 00A405.01P

Accessories: