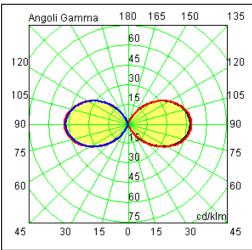

## Technical data sheet

All right reserved Landa illuminotecnica S.p.A. will reserve to change the specific note without any written notice.



## **Polos**

Article 4032K090

Product type Bollard

Body material: Die-casting aluminium EN47100 and extruded aluminium AW 6060, prior the painting process, washed with stones. Painting made by polyester powder with high resistant against oxidation. Country collection finishing (K) aluminium tube plus a "wood that isn't wood" treatment.

Transparent polycarbonate UV protection and silicon gasket

Reflector in steel white painted

Screws in A2 stainless steel







Code: 00A405

101

code 0404M003 code 00A405.01P

Accessories: