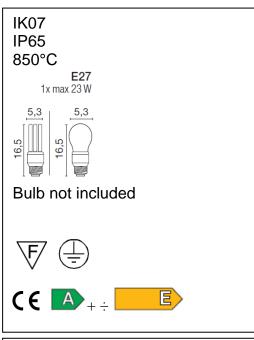

## **Polos**

Article 4032K090

Product type Bollard

Body material: Die-casting aluminium EN47100 and extruded aluminium AW 6060, prior the painting process, washed with stones. Painting made by polyester powder with high resistant against oxidation. Country collection finishing (K) aluminium tube plus a "wood that isn't wood" treatment.

Transparent polycarbonate UV protection and silicon gasket

Reflector in steel white painted

Screws in A2 stainless steel

Code: 00A405

101

code 0404M003 code 00A405.01P

Accessories: